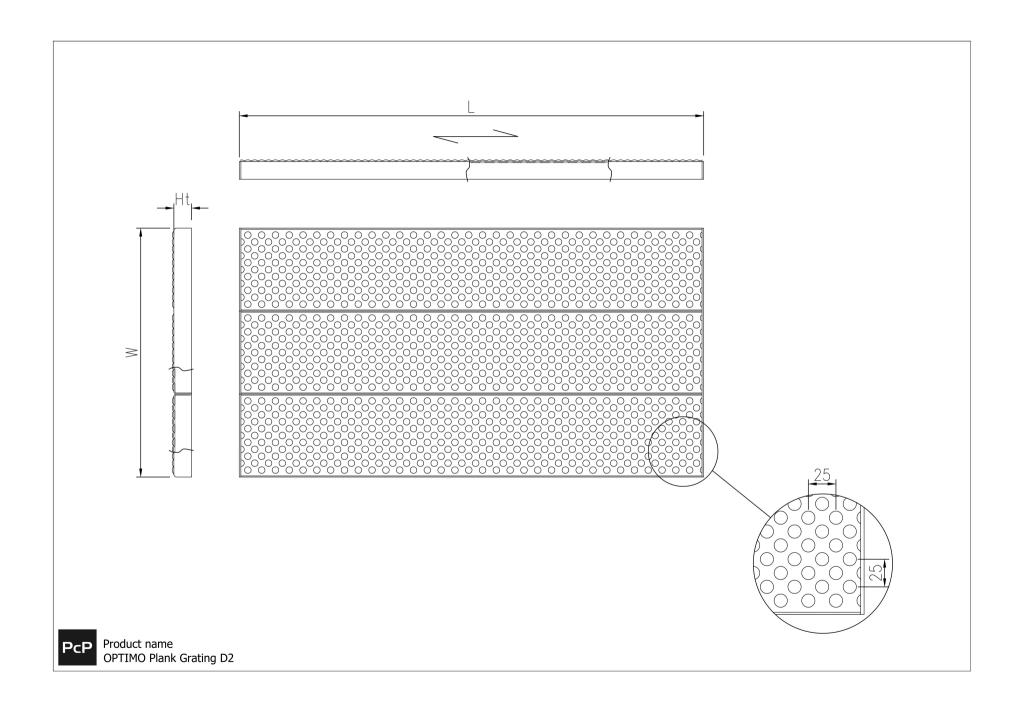

# **Plank Grating D**

# Steel

Steel gratings with a closed surface as an alternative to e.g. chequer plates. The raised D pattern provides good slip resistance and the opaque surface provides extra safety when walking on e.g. bridges or decks. OPTIMO grating D in steel is made by welding panels together and subsequently welding on either edge bars or kick flats to the steel grating. We design - in collaboration with the customer - grating decks and solutions, so that we find a product that suits your needs and also carry out cutouts for e.g. pipe penetrations etc.

### **Specifications**

| Heel proof                           |                                                                                                          |
|--------------------------------------|----------------------------------------------------------------------------------------------------------|
| Closed surface                       |                                                                                                          |
| PTV guidelines                       | 36+ Low Slip Potential acc. to BS 7976                                                                   |
| Dry PTV average                      | 86 multi-directional acc. to BS 7976                                                                     |
| Wet PTV average                      | 60 multi-directional acc. to BS 7976                                                                     |
| Free area                            | ~0 %                                                                                                     |
| Ball proof                           | 15 mm in accordance with BS 4592<br>20 mm in accordance with BS 4592<br>35 mm in accordance with BS 4592 |
| Fire resistance Critical temperature | 550 °C                                                                                                   |