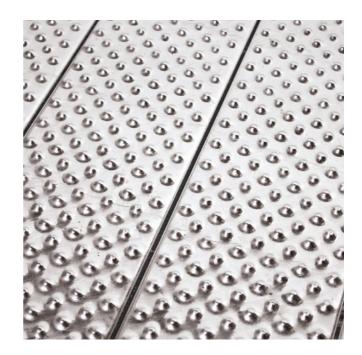

# Steel

Steel gratings with a closed surface as an alternative to e.g. chequer plates. The raised D pattern provides good slip resistance and the opaque surface provides extra safety when walking on e.g. bridges or decks. OPTIMO grating D in steel is made by welding panels together and subsequently welding on either edge bars or kick flats to the steel grating. We design - in collaboration with the customer - grating decks and solutions, so that we find a product that suits your needs and also carry out cutouts for e.g. pipe penetrations etc.

### **Specifications**

| Heel proof                           |                                                                                                          |
|--------------------------------------|----------------------------------------------------------------------------------------------------------|
| Closed surface                       |                                                                                                          |
| PTV guidelines                       | 36+ Low Slip Potential acc. to BS 7976                                                                   |
| Dry PTV average                      | 86 multi-directional acc. to BS 7976                                                                     |
| Wet PTV average                      | 60 multi-directional acc. to BS 7976                                                                     |
| Free area                            | ~0 %                                                                                                     |
| Ball proof                           | 15 mm in accordance with BS 4592<br>20 mm in accordance with BS 4592<br>35 mm in accordance with BS 4592 |
| Fire resistance Critical temperature | 550 °C                                                                                                   |